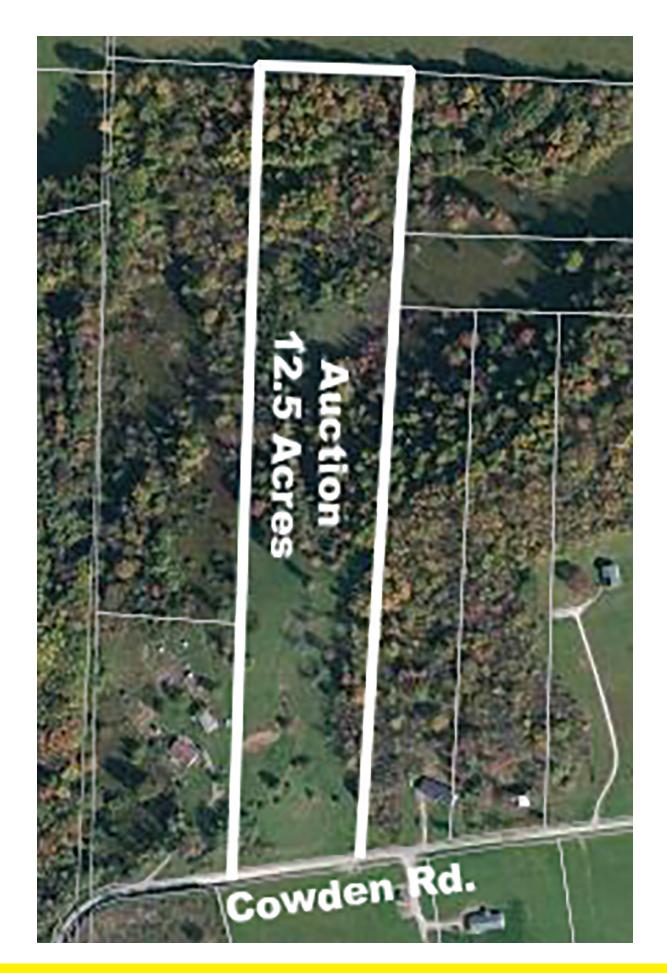

## 12.5-Acres Wooded/Open Land

ADAMS TWP. - GUERNSEY TWP. ABUNDANCE OF WILDLIFE

ABSOLUTE AUCTION, All sells to highest bidder(s) on location:

1101 Cowden Rd., New Concord, OH 43762

Directions: Take SR 209 west of Cambridge Ohio or east of Rt. 83 in Bloomfield to Louana Rd. and north to address. (Louana Rd. becomes Cowden Rd.) Watch for KIKO signs.

Real Estate: 12.5 acres total with 337' frontage on Cowden Rd. Mostly wooded with some open grown-up land. Ideal hunting piece. Loads of wildlife.

TERMS ON REAL ESTATE: 15% down auction day, balance due at closing. Buyer's premium of 10% to be added to the final bid to establish the purchase price. Any desired inspections must be made prior to bidding. All information contained herein was derived from sources believed to be correct. Information is believed to be accurate but not guaranteed.